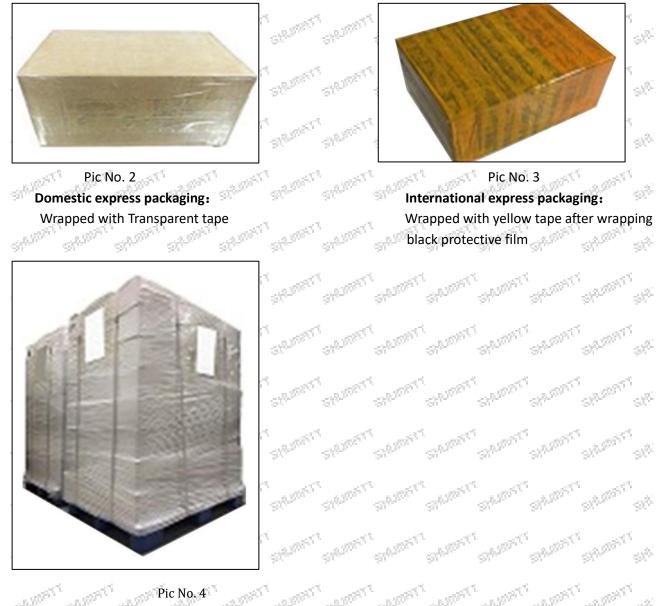

e and recycling trays that meet export requirements, and use white wrapping protective film to wrap and bind with cable ties for the outside, such as picture No. 4,

also, the products can be packaged according to customers' requirements.
The packing tray is made of plastic and can be recycled.

Transparent tape, yellow tape, black wrapping protective film, white wrapping protective film are non-degradable materials, please dispose of them properly.

Minors are prohibited from using transparent tape, yellow tape, black wrapping protective film, and white wrapping protective film to avoid personal injury.



Mob/WhatsApp: +86 13410541523 Email : <u>ruby@shumatt.com</u> © 2022 Shenzhen Shumatt Technology Co., Ltd Tel: +8675523215133 Website : www.shumatt.com

SPLEIST

 $\mathcal{G}^{(i)}$ 



Pallet Shipping: Use pallet that meet export requirements, and use white wrapping protective film to wrap and bind with cable ties and and a start and the

## 4.0445110304 Injector's Storage Standard

(1) Choose a suitable storage place

1795 The warehouse and cargo yard where the fuel injector is stored should be kept clean and dry, and away from the factory buildings that generate harmful gases and dust; do not mix with acid, alkali, salt and other substances; the storage place should have a good drainage system; the cargo yard should be flattened with gravel or furnace ash etc. to enhance the water permeability of the surface layer to keep the reservoir area dry. States States

## (2) Strict requirements of warehousing

Strict inspections should be carried out when the fuel injectors