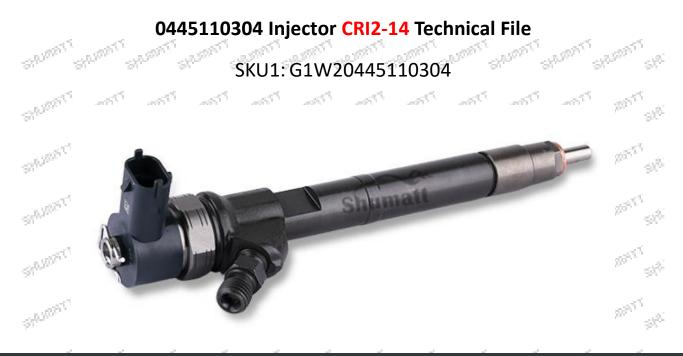

# 1.1. 0445110304 Injector's Basic Information

| State Stranger | China made new high quality diesel injector 0445110304 fuel injector CRI2-14 |
|----------------|------------------------------------------------------------------------------|
| SKU 1          | G1W20445110304                                                               |
| SKU 2 🕺        |                                                                              |
|                |                                                                              |