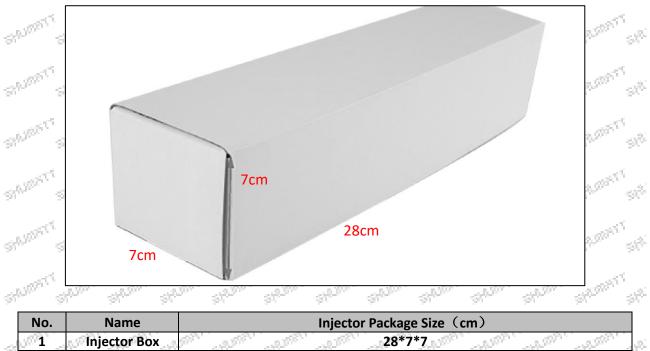

## 1.5.0445110304 Injector's Specifications and Dimensions

Injector Size: 21.5cm\*4 cm \*4 cm = 344cm<sup>3</sup> (L\*W\*H=V) Injector Net Weight: 0.55kg

Gross Weight: 0.6kg Injector Quality: China Made Brand New Package Size: 28cm\*7 cm \*7 cm = 1372 cm<sup>3</sup> Injector Type: Diesel Common Rail Injector MOQ: 4 Pieces